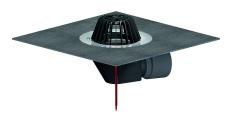

## **Description:**

roof drain type 64 H DallBit, heated, DN 70/DN 100 conforming to DIN EN 1253

with factory-fitted collar of 5.0 mm modified bitumen membrane, 500 x 500 mm, welded to the flange and clamped with a stainless steel clamp ring

specification:

- insulated drain body
- side outlet DN 70/DN 100, 3 degrees fall
- domed grate
- temporary blanking plate

material: polypropylene, UV-stabilized

H = roof drain heated version:

- Connect to 230 V supply, conforming to VDE 0721, Part 1/3.78
- Power per drain: 15 watts
- Current per drain: 0.06 amps
- Suggested current per roof area: 16 amps
- H = roof drain heated version