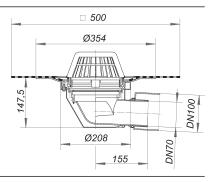

## **Description:**

roof drain type 64 H DallBit, heated, DN 70/DN 100 conforming to DIN EN 1253

with factory-fitted collar of 5.0 mm modified bitumen membrane, 500 x 500 mm, welded to the flange and clamped with a stainless steel clamp ring

specification:

- insulated drain body
- side outlet DN 70/DN 100, 3 degrees fall
- domed grate
- temporary blanking plate

material: polypropylene, UV-stabilized

H = roof drain heated version:

- Connect to 230 V supply, conforming to VDE 0721, Part 1/3.78
- Power per drain: 15 watts
- Current per drain: 0.06 amps
- Suggested current per roof area: 16 amps
- H = roof drain heated version

Connect to 230 V supply, conforming to VDE 0721, Part 1/3.78

Power per drain: 15 watts

Current per drain: 0.06 amps

Suggested current per roof area: 16 amps DN 70 connects to BS4514 75 mm pipework with 880345 adaptor